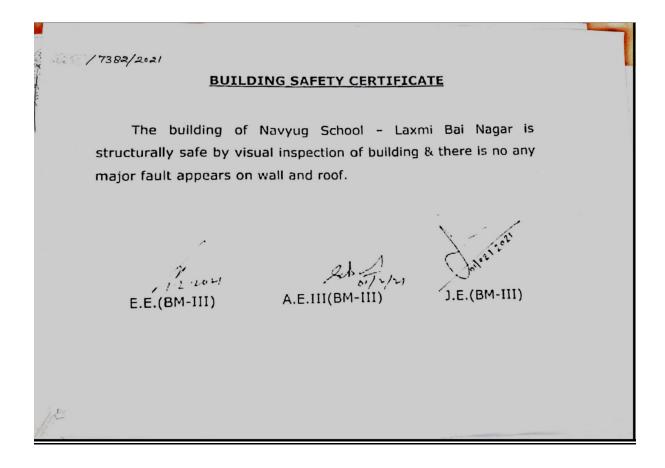

# **BUILDING SAFTY CERTIFICATE FOR 2021-2022**

Certified that the Navyug Sr. Sec. School located at Laxmi Bai Nagar, New Delhi comprised ground plus one upper floors (Three Blocks both blocks are interconnected) was issued FSC by this department vide letter No.F.6/DFS/MS/School/SZ/2016/1535 dated 19/10/2016. The said premises was re-inspected by officer concerned of this department on 19/03/2020 in the presence of Mr. N.K. Gaur (Fire Officer NDMC) and found that school building have deemed complied with the fire prevention and fire safety requirements in accordance with Directorate of Education circular no.262 to 362 dated 17/01/2005 issued by Govt. of NCT of Delhi and that the school building is fit for occupancy class "Educational Building" Group-B, as above with effect from.