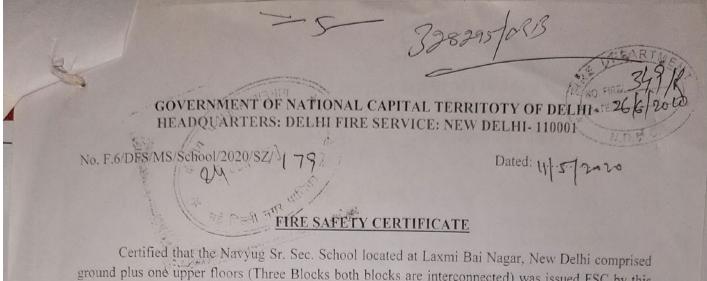

# **BUILDING SAFTY CERTIFICATE FOR 2021-2022**

Certified that the Navyug Sr. Sec. School located at Laxmi Bai Nagar, New Delhi comprised ground plus one upper floors (Three Blocks both blocks are interconnected) was issued FSC by this department vide letter No.F.6/DFS/MS/School/SZ/2016/1535 dated 19/10/2016. The said premises was re-inspected by officer concerned of this department on 19/03/2020 in the presence of Mr. N.K. Gaur (Fire Officer NDMC) and found that school building have deemed complied with the fire prevention and fire safety requirements in accordance with Directorate of Education circular no.262 to 362 dated 17/01/2005 issued by Govt. of NCT of Delhi and that the school building is fit for occupancy class "Educational Building" Group-B, as above with effect from.

Issued on Who at New Delhi by

(S. S. Tuli) Dy. Chief Fire Officer (SZ) Delhi Fire Service

### Copy to: -

- 1. The Principal, Navyug Sr. Sec. School, Laxmi Bai Nagar, New Delhi.
- 2. Mr. N.K. Gaur, Asstt. Fire Officer, NDMC, Palika Kender, New Delhi-110001.
  - 3. The Director of Education, Govt. of NCT of Delhi, Old Secretariat, New Delhi.

# Conditions for the validity of Fire Safety Certificate

- 1. All the means of escape/entry/exit shall be kept free from any obstruction.
- All the fire safety arrangements provided therein shall be maintained in good working condition at all time as seen during inspection. Any loss of life or property due to non-functional fire safety measures shall be at the responsibility of the management.
- 3. All the staff members must know the correct method of operation of firefighting system.
- 4. This Certificate cannot be treated as regularization of unauthorized construction, if any.
- 5. The Owner/Occupier shall submit a declaration every year in form 'K' provided in the first schedule of Delhi Fire Service Rules. 2010. The form is available on <a href="https://www.dfs.delhigovt.nic.in">www.dfs.delhigovt.nic.in</a>.
- 6. The Owner/Occupier shall apply for renewal of this Fire Safety Certificate to the Director in the form 'J' [sub rule (1) of rule 37] along with copy of this certificate, six months prior to its expiry. The form is available on <a href="https://www.dfs.delhigovt.nic.in">www.dfs.delhigovt.nic.in</a>.