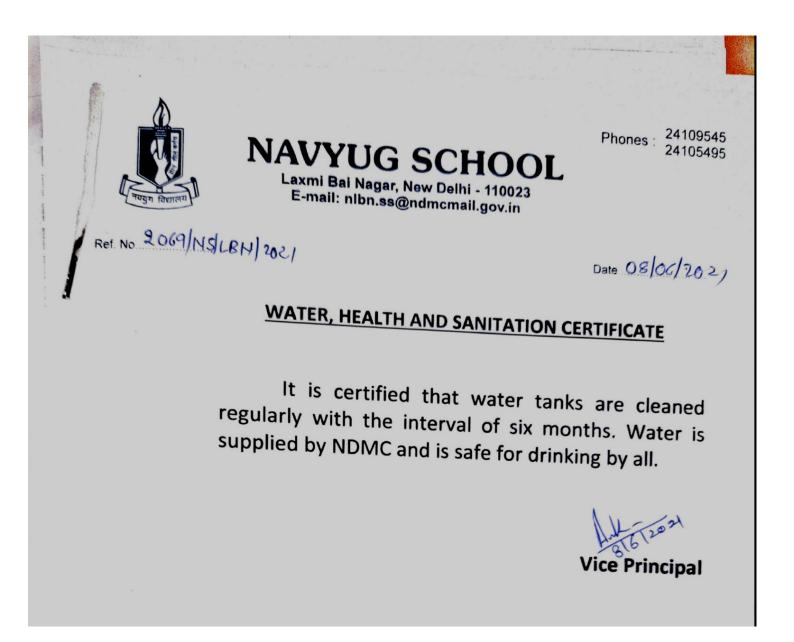

of the management.
- 3. All the staff members must know the correct method of operation of firefighting system.
- 4. This Certificate cannot be treated as regularization of unauthorized construction, if any.
- 5. The Owner/Occupier shall submit a declaration every year in form 'K' provided in the first schedule of Delhi Fire Service Rules. 2010. The form is available on <a href="https://www.dfs.delhigovt.nic.in">www.dfs.delhigovt.nic.in</a>.
- 6. The Owner/Occupier shall apply for renewal of this Fire Safety Certificate to the Director in the form 'J' [sub rule (1) of rule 37] along with copy of this certificate, six months prior to its expiry. The form is available on <a href="https://www.dfs.delhigovt.nic.in">www.dfs.delhigovt.nic.in</a>.

# **WATER HEALTH AND SANITATION CERTIFICATE**



# C. RESULT AND ACADEMICS

| S.NO | DOCUMENT/INFORMATION          | UPLOAD DOUCMENT |
|------|-------------------------------|-----------------|
| 1    | FEE STRUCTURE OF THE SCHOOL   | YES             |
| 2    | ANNUAL ACADEMIC CALENDER      | YES             |
| 3    | LIST OF SCHOOL MANAGEMENT     | YES             |
|      | COMMITTEE(SMC)                |                 |
| 4    | LIST OF PARENTS TEACHERS      | NOT APPLICABLE  |
|      | ASSOCIATION(PTA) MENBERS      |                 |
| 5    | LAST THREE YEAR RESULT OF THE | YES             |
|      | BOARD EXAMINATION AS PER      |                 |
|      | APPLICABILITY                 |                 |

# FEE STRUCTURE OF THE SCHOOL



# **NAVYUG SCHOOL**

Laxmi Bai Nagar, New Delhi - 110023 E-mail: nlbn.ss@ndmcmail.gov.in